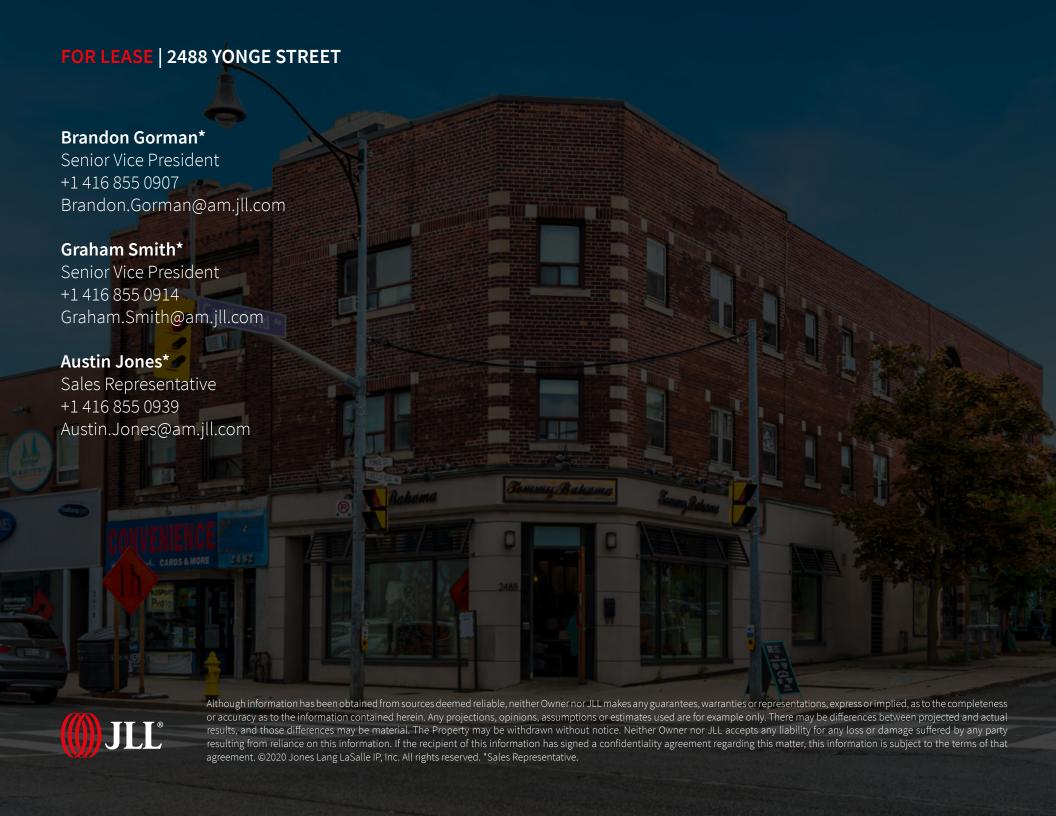

# **Retail For Lease**

### Overview

Located in Midtown, one of Toronto's most desirable neighbourhoods, 2488 Yonge Street is a rare opportunity to secure a signature retail space on the southwest corner of Yonge & Castlefield. Featuring ample corner frontage and potential for a patio, the property is situated in one of the best shopping nodes in Toronto, home to major national retailers including Sporting Life, Club Monaco, Lululemon, L'Occitane, Starbucks, Winners and Best Buy. The property is easily accessible from various parts of the city with a bus stop at front door and Eglinton Subway Station a short distance away.