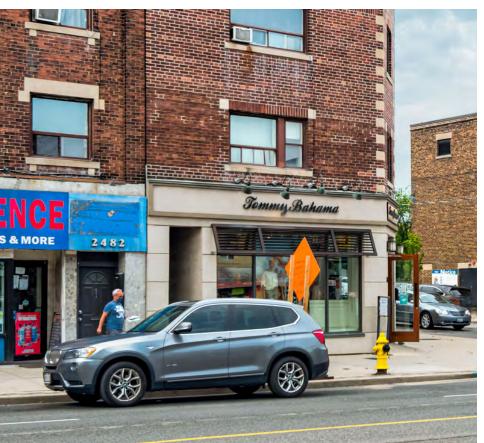

### Overview

Located in Midtown, one of Toronto's most desirable neighbourhoods, 2488 Yonge Street is a rare opportunity to secure a signature retail space on the southwest corner of Yonge & Castlefield. Featuring ample corner frontage and potential for a patio, the property is situated in one of the best shopping nodes in Toronto, home to major national retailers including Sporting Life, Club Monaco, Lululemon, L'Occitane, Starbucks, Winners and Best Buy. The property is easily accessible from various parts of the city with a bus stop at front door and Eglinton Subway Station a short distance away.

### **Property Details**

**GROUND FLOOR** | 1,799 SF

AVAILABLE | TBD

**TERM** | 5 - 10 Years

**NET RENT** | Please contact Listing Agents

**ADDITIONAL RENT** | \$23.70 PSF (est. 2021)