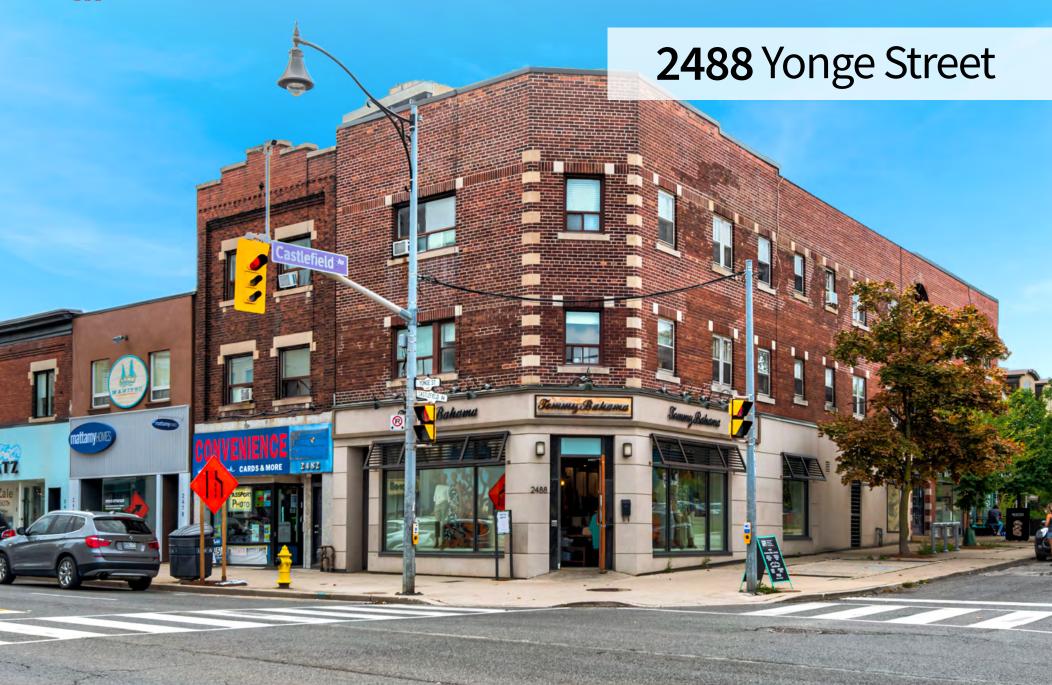

### Overview

Located in Midtown, one of Toronto's most desirable neighbourhoods, 2488 Yonge Street is a rare opportunity to secure a signature retail space on the southwest corner of Yonge & Castlefield. Featuring ample corner frontage and potential for a patio, the property is situated in one of the best shopping nodes in Toronto, home to major national retailers including Sporting Life, Club Monaco, Lululemon, L'Occitane, Starbucks, Winners and Best Buy. The property is easily accessible from various parts of the city with a bus stop at front door and Eglinton Subway Station a short distance away.

# Highlights

- Right-sized corner retail space
- Significant exposure on the southwest corner of Yonge & Castlefield
- Potential for patio
- Lower Level included
- Bus stop at front door and convenient access to Eglinton Subway Station