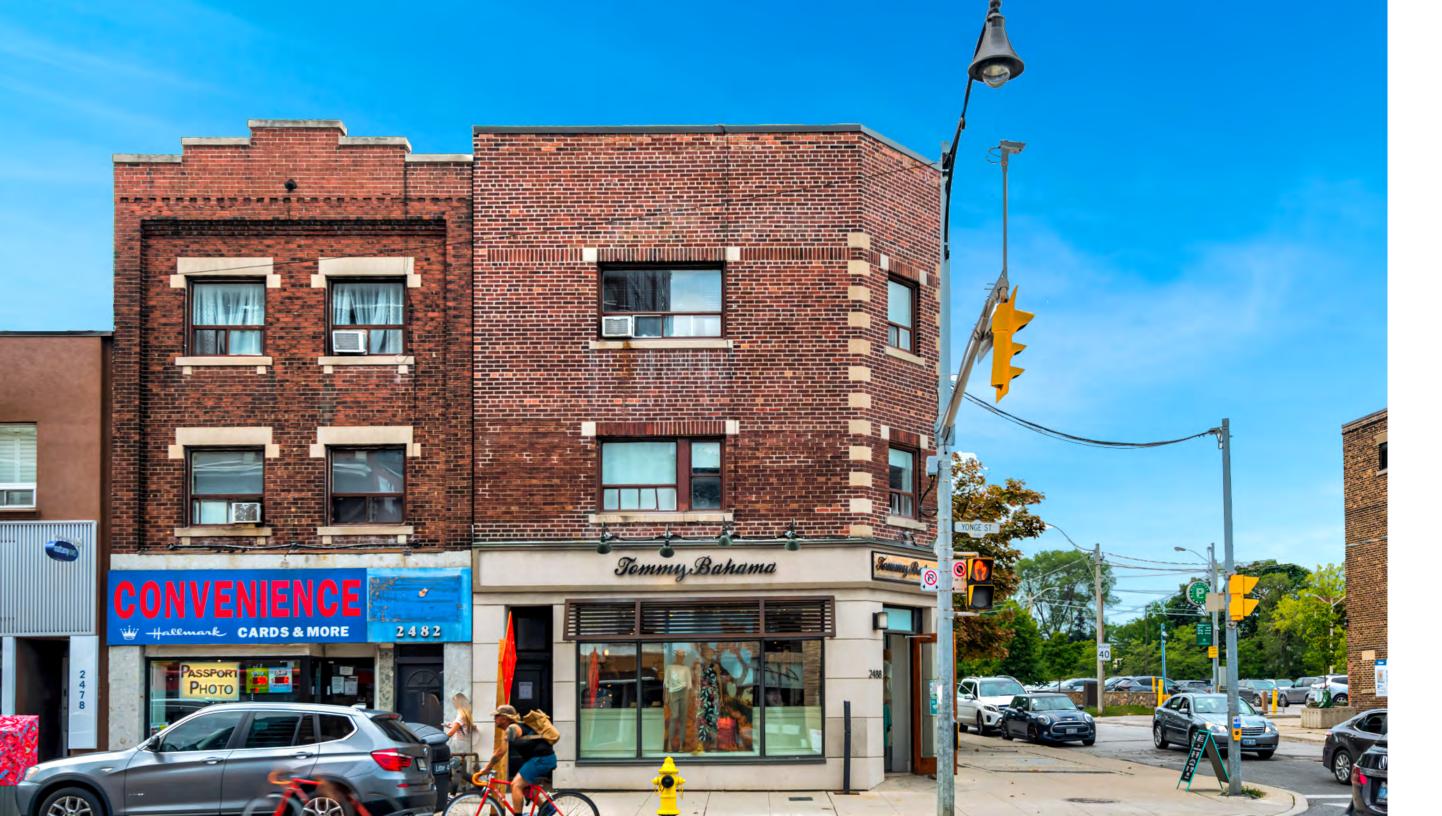

### Overview

Located in Midtown, one of Toronto's most desirable neighbourhoods, 2488 Yonge Street is a rare opportunity to secure a signature retail space on the southwest corner of Yonge & Castlefield. Featuring ample corner frontage and potential for a patio, the property is situated in one of the best shopping nodes in Toronto, home to major national retailers including Sporting Life, Club Monaco, Lululemon, L'Occitane, Starbucks, Winners and Best Buy. The property is easily accessible from various parts of the city with a bus stop at front door and Eglinton Subway Station a short distance away.

### **Property Details**

**GROUND FLOOR** | 1,799 SF

AVAILABLE | TBD

**TERM** | 5 - 10 Years

**NET RENT** | Please contact Listing Agents

**ADDITIONAL RENT** | \$23.70 PSF (est. 2021)