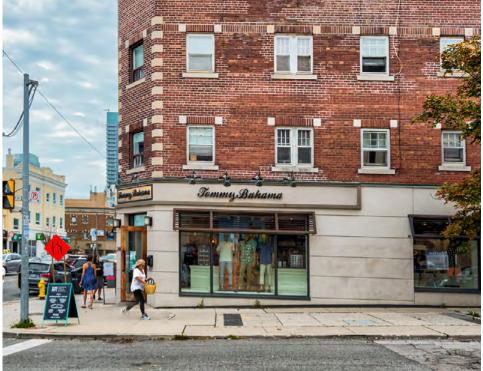

### Overview

Located in Midtown, one of Toronto's most desirable neighbourhoods, 2488 Yonge Street is a rare opportunity to secure a signature retail space on the southwest corner of Yonge & Castlefield. Featuring ample corner frontage and potential for a patio, the property is situated in one of the best shopping nodes in Toronto, home to major national retailers including Sporting Life, Club Monaco, Lululemon, L'Occitane, Starbucks, Winners and Best Buy. The property is easily accessible from various parts of the city with a bus stop at front door and Eglinton Subway Station a short distance away.

### **Property Details**

**GROUND FLOOR** | 1,799 SF

AVAILABLE | TBD

**TERM** | 5 - 10 Years

**NET RENT** | Please contact Listing Agents

**ADDITIONAL RENT** | \$23.70 PSF (est. 2021)