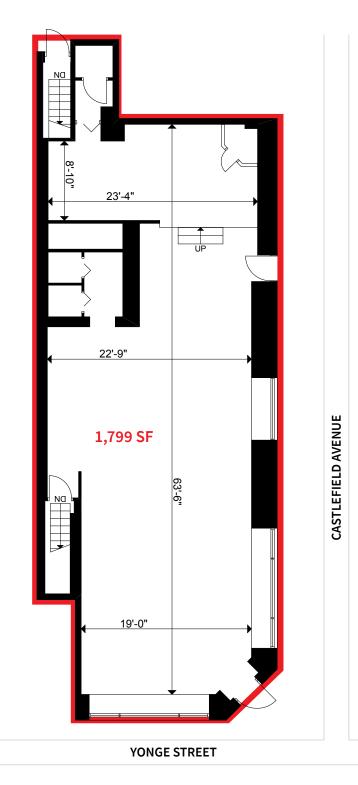

### **Property Details**

**GROUND FLOOR** | 1,799 SF

AVAILABLE | TBD

**TERM** | 5 - 10 Years

**NET RENT** | Please contact Listing Agents

**ADDITIONAL RENT** | \$23.70 PSF (est. 2021)

### Floor Plan

TOTAL | 1,799 SF