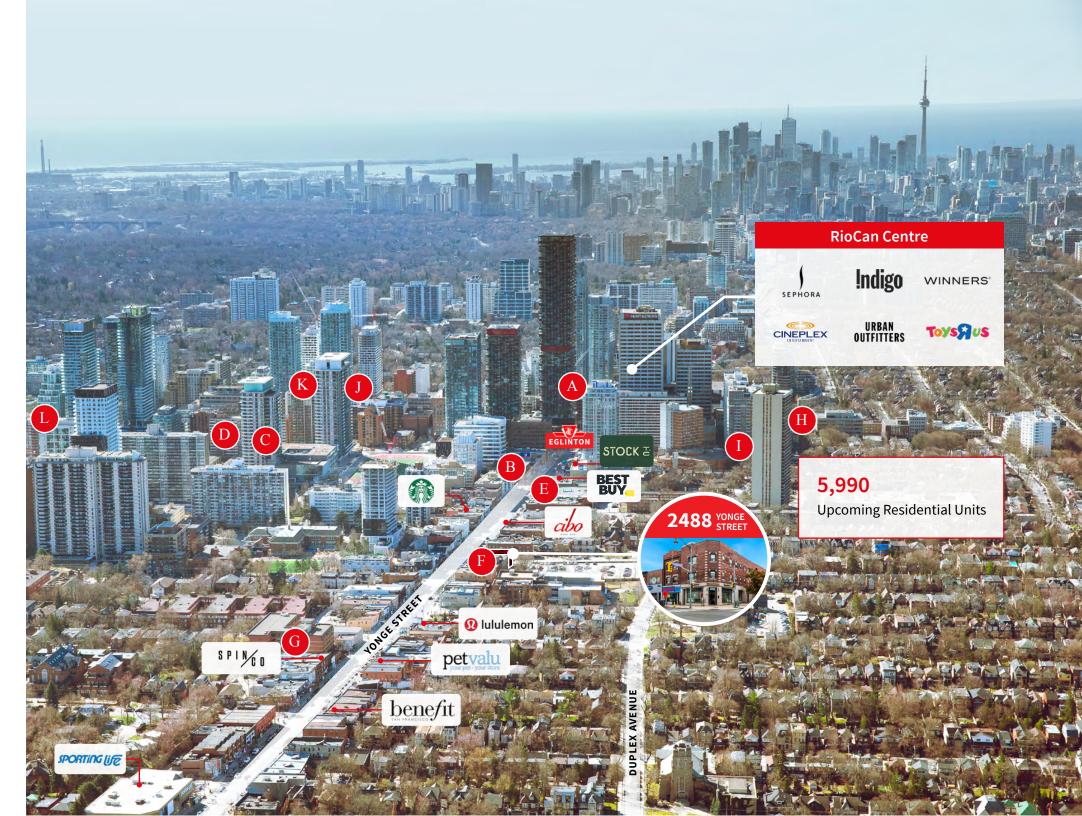

### Overview

Located in Midtown, one of Toronto's most desirable neighbourhoods, 2488 Yonge Street is a rare opportunity to secure a signature retail space on the southwest corner of Yonge & Castlefield. Featuring ample corner frontage and potential for a patio, the property is situated in one of the best shopping nodes in Toronto, home to major national retailers including Sporting Life, Club Monaco, Lululemon, L'Occitane, Starbucks, Winners and Best Buy. The property is easily accessible from various parts of the city with a bus stop at front door and Eglinton Subway Station a short distance away.

## Neighbourhood Retail & Developments

#### 2323 Yonge Street

RioCan 380 Units Under Construction

2440 Yonge Street

**Under Construction** 

Madison Group

Preconstruction

Madison Group

Preconstruction